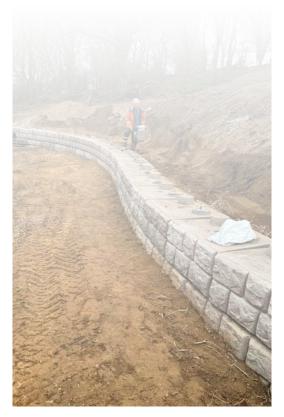

The Retainer-Rock® walling system answered both his and the client's need for an off-the-shelf walling product that was available within days of ordering and was easy to install, even when using it for the first time and despite the adverse weather, the client built three walls within days. Most importantly though it blended well into the appearance of the residential park.

With two face finishes currently available (Cobblestone and Liscio Stone), Retainer-Rock® is a secure and low maintenance retaining wall solution that will continue to look good as it weathers.

Elite Precast Concrete Limited Unit O, Halesfield 9 Telford, Shropshire TF7 4QW Tel: 01952 588885 www.eliteprecast.co.uk