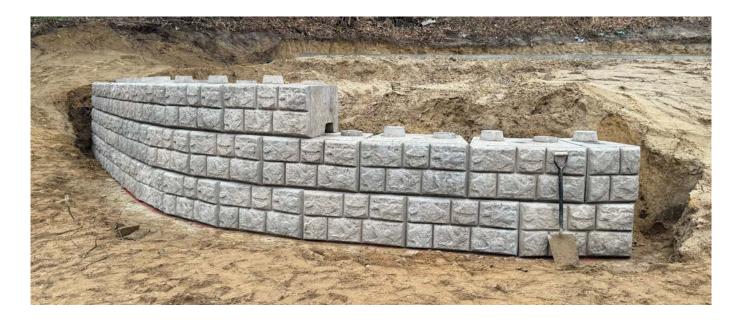

Due to the topography of the park, a retaining wall solution was required 2.5 meters high that would protect the homes and gardens from landslips and the egress of land.

The retaining wall not only needed to be strong & secure but also had to fit in aesthetically with the surrounding countryside and architecture. The answer? Elite Precast Concrete's Retainer-Rock® modular walling system.

The Retainer-Rock® walling system answered both his and the client's need for an off-the-shelf walling product that was available within days of ordering and was easy to install, even when using it for the first time and despite the adverse weather, the client built three walls within days. Most importantly though it blended well into the appearance of the residential park.

With two face finishes currently available (Cobblestone and Liscio Stone), Retainer-Rock® is a secure and low maintenance retaining wall solution that will continue to look good as it weathers.

Elite Precast Concrete Limited Unit O, Halesfield 9 Telford, Shropshire TF7 4QW Tel: 01952 588885 www.eliteprecast.co.uk