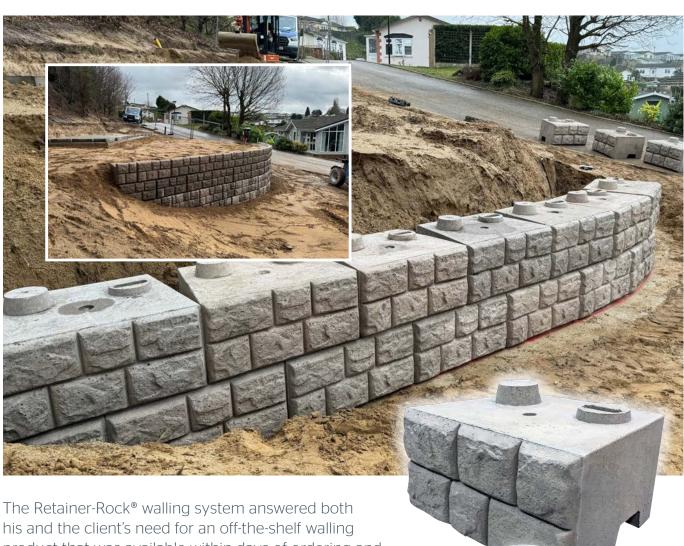

The Retainer-Rock® walling system answered both his and the client's need for an off-the-shelf walling product that was available within days of ordering and was easy to install, even when using it for the first time and despite the adverse weather, the client built three walls within days. Most importantly though it blended well into the appearance of the residential park.

With two face finishes currently available (Cobblestone and Liscio Stone), Retainer-Rock® is a secure and low maintenance retaining wall solution that will continue to look good as it weathers.

Elite Precast Concrete Limited Unit O, Halesfield 9 Telford, Shropshire TF7 4QW Tel: 01952 588885 www.eliteprecast.co.uk